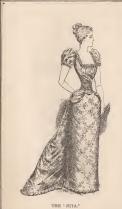

THE "PELHAM."

Evening Dress in Crepco, trimmed with Ribbon and Chiffon,
23 154. 04.

In Black Figured Net or Lace, trimmed with Ribbon, £4 0z. 0d.

From the collections of Sydney Living Museums / Historic Houses Trust of NSW