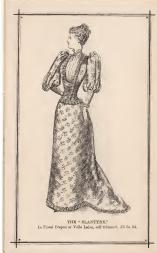

In New Light Snamer Twoods, embre tints, trimmed with Silk and Gump, 4 Guineas.

THE "ETHELWYN."

In Plain or Striped Grepon or Cordary, trimmed with Sibbon and Lace, and Silk Yest, £3 3a, 0d.

Also in Pretty Tweeds, £3 10s, 0d.