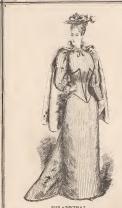

"LA VIVA."

Evening Dress in Broshe a Soit, trimmod with Ribbon and Grepe de Chine, 23 10s, 0d,

Or Trimmed with Aigrettes, 24 0s, 0d.

THE "DECIMA."

Stylish Travelling Dress, trimmed with Silk, without Cleak, 23 10s. 0d.

With Cloak, 24 10s. 0d.

In Neptune Serge, Plain or Diagonal, trimmed with Military Braid, from £3 3s. 0d.

From the collections of Sydney Living Museums / Historic Houses Trust of NSW

In Plain or Striped Crepon, Summer Tweed or Wool Bengaline, with Correct filled in with Silk, £3 7s. 6d.