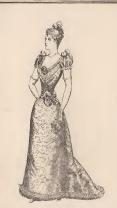

# -4MORDERN BROTMERS.⊢

In Self Striped Crepen, only, £3 3s. 0d.
In Self Striped Crepen, trianned with Laos, £3 12s. 6d.

THE "MERVYN."
In Light Summer Cordrona Tweed, Silk Vest, and trimmed with Gimp, £3 12a, 6d.

THE "PELHAM."

Evening Dress in Crepco, trimmed with Ribbon and Chiffon,
23 154. 04.

In Black Figured Net or Lace, trimmed with Ribbon, £4 0z. 0d.

From the collections of Sydney Living Museums / Historic Houses Trust of NSW