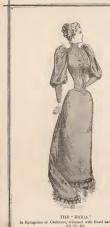

In New Light Snamer Twoods, embre tints, trimmed with Silk and Gump, 4 Guineas.

THE "ETHELWYN."

In Plain or Striped Grepon or Cordary, trimmed with Sibbon and Lace, and Silk Yest, £3 3a, 0d.

Also in Pretty Tweeds, £3 10s, 0d.