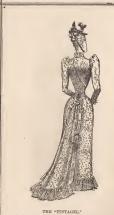

THE "PELHAM."

Evening Dress in Crepco, trimmed with Ribbon and Chiffon,
23 154. 04.

In Black Figured Net or Lace, trimmed with Ribbon, £4 0z. 0d.

From the collections of Sydney Living Museums / Historic Houses Trust of NSW