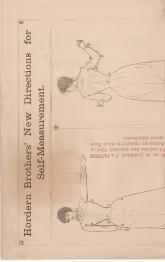

# HORDERN BROTHERS,

DRESSMAKERS and COSTUMIERS,

208 to 211 PITT STREET (ONLY) SYDNEY.

189

Order for

State whether measurements are taken over Cerest or Dress

The dosted lines indicate the measurements to be taken.

A'to A Round the Neck . FRONT.

C to C Round the Waist

For Children's Garments, the length from Neck to bottom of Skirt (front)

should also be quoted in inches.

Kx to N Length of Skirt (back, from Waist) M to J Size round Armhole Is to Is Aerosa Back -

> Pato G Length of Skire (front, from Waist) II to H Length of Sleeve (inside stam)

In Crepon Raye or Summer Tweed, trimmed with Laos and Silk,

In very Pretty Self-Stripted Crepon, trimmed with Lace or Gimp, £312s. 6d, In New Stylish Tweed, trimmed with Gimp or Silk, £3 10s. 0d.