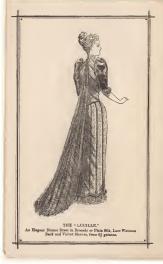

"LA VIVA."

Evening Dress in Broshe a Soit, trimmod with Ribbon and Grepe de Chine, 23 10s, 0d,

Or Trimmed with Aigrettes, 24 0s, 0d.

THE "DECIMA."

Stylish Travelling Dress, trimmed with Silk, without Cleak, 23 10s. 0d.