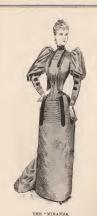

In New Light Snamer Twoods, embre tints, trimmed with Silk and Gump, 4 Guineas.

THE "ETHELWYN."

In Plain or Striped Grepon or Cordary, trimmed with Sibbon and Lace, and Silk Yest, £3 3a, 0d.

Also in Pretty Tweeds, £3 10s, 0d.