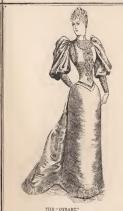

THE "PELHAM."

Evening Dress in Crepco, trimmed with Ribbon and Chiffon,
23 154. 04.

In Black Figured Net or Lace, trimmed with Ribbon, £4 0z. 0d.

From the collections of Sydney Living Museums / Historic Houses Trust of NSW